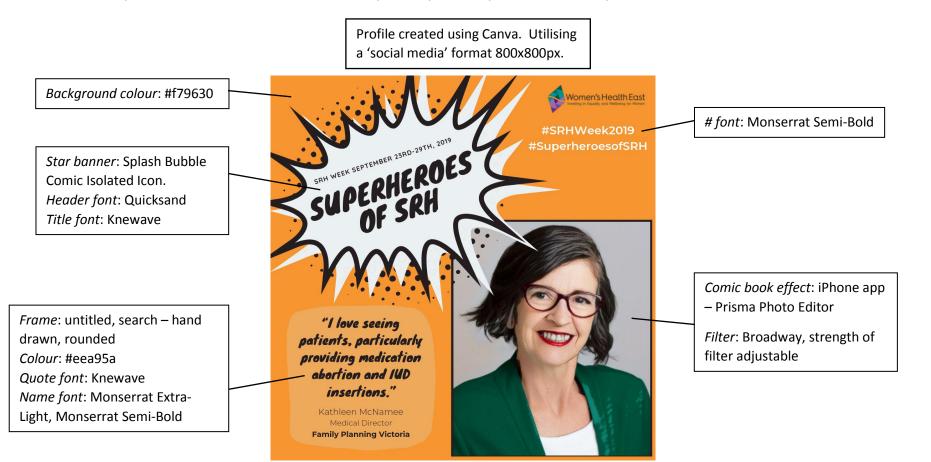

## **Creating your own Comic Book Superhero profiles**

We encourage you to identify your own Superheroes of SRH and create a profile highlighting the great work that they are doing. We do not require you to use the profile template that we have created, as using the #'s and tagging Women's Health East will sufficiently increase the reach of SRH Week. However, below we have provided details of how we created our Superhero profiles if you would like to replicate our look.